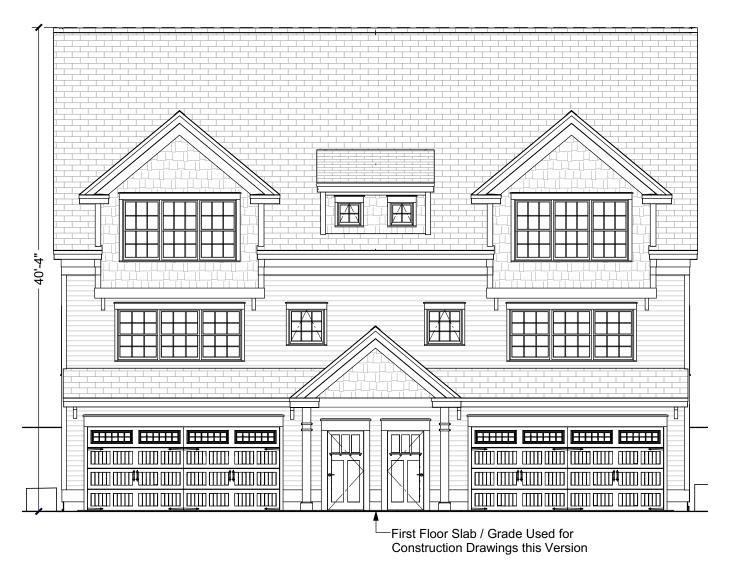

designs to be stripped of critical details. Any such alterations require the express written consent of Artform.
- Increasing or decreasing ceiling heights requires adjustments to window sizes and other exterior elements.

We are not responsible for typographical errors. Home Buyer shall give thoughtful consideration to all drawings and documents provided to them and shall be solely responsible for ensuring that they understand features in the home that are important to them.

Artform Home Plans

603-431-9559





603-431-9559

#### Finished Area This Floor (Each Side): 62 sq ft



**First Floor Plan** 



603-431-9559



Living Area This Floor (Each Side): 884 sq ft

Approx. 8'-6" Ceilings

#### **Second Floor Plan**



603-431-9559



CRS 946.220.v2 Neville Duplex - Patio

603-431-9559



#### **Front Elevation**

603-431-9559



# Right Elevation Scale: 1/8" = 1'-0"



603-431-9559



**Rear Elevation** 

603-431-9559



## **Left Elevation**