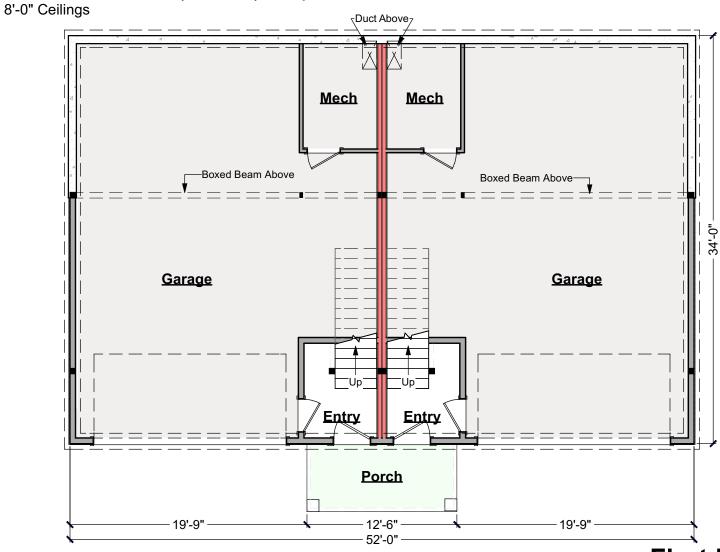

#### Finished Area This Floor (Each Side): 62 sq ft

**First Floor Plan** 

603-431-9559

Living Area This Floor (Each Side): 884 sq ft

Approx. 8'-6" Ceilings