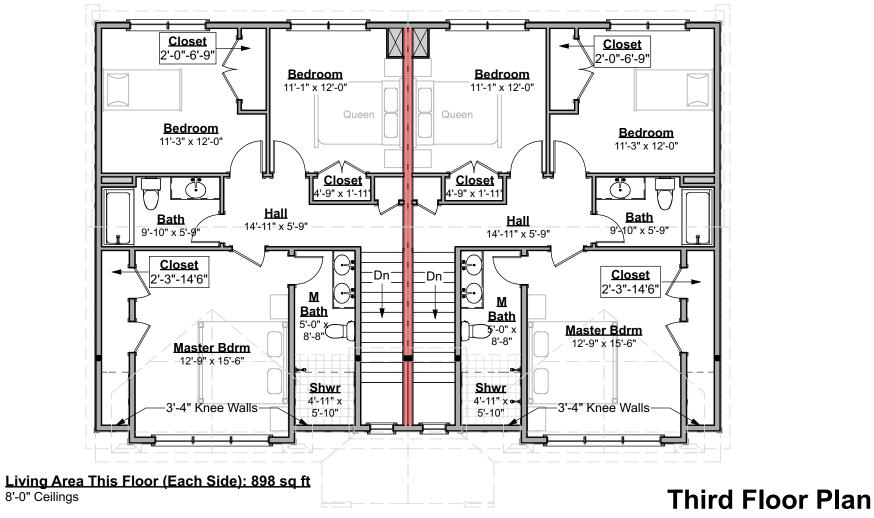

#### Finished Area This Floor (Each Side): 62 sq ft

**First Floor Plan** 

603-431-9559

Living Area This Floor (Each Side): 884 sq ft

Approx. 8'-6" Ceilings